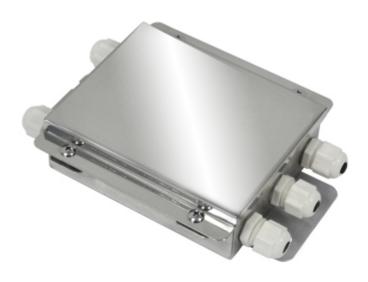

# **JBQI**

"JBQI": EQUALISED JUNCTION BOX WITH 4/6 INPUTS, IN IP65 STAINLESS STEEL

Stainless steel junction box with IP65 protection from water and dust, and fitted with electronic board for junction and equalisation of 4 or 6 load cells. Terminal board with screw for easing the connection of the load cells and the signal adjustment trimmer, for an accurate and reliable equalisation.

### **TECHNICAL FEATURES**

- Stainless steel case.
- Protection degree: IP65.
- Maximum input voltage: 24Vdc.
- Maximum input current: 700mA.
- Maximum input load cell signal: 1000mV.
- Temperature effect: 50ppm/°C.
- Protection diodes against surcharges or electrostatic discharges.
- 4 cell inputs on screw connector or on soldering squares (for JB4Q1 model).
- 6 cell inputs on screw connector or on soldering squares (for JB6QI model).
- Dimensions: 155x158x45mm (lxwxh) for JB4QI
- Dimensions: 190x132x50mm (lxwxh) for JB6QI