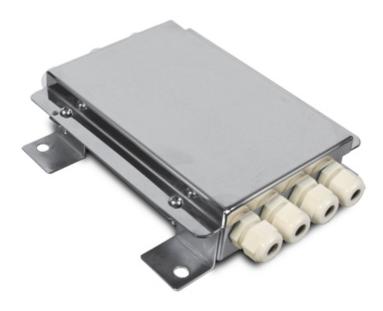

## **DETAIL 1**

JB6Q1: Junction and equalisation box, in IP65 stainless steel.

DINI ARGEO FRANCE sarl Nogent-sur-Marne DINI ARGEO GMBH Sinsheim - Germany

UK Ltd Taunton - United Kingdom

DINI ARGEO

DINI ARGEO WEIGHING INSTRUMENTS Ltd Shanghai - China DINI ARGEO WEIGHBRIDGES Calto (RO) – Italy